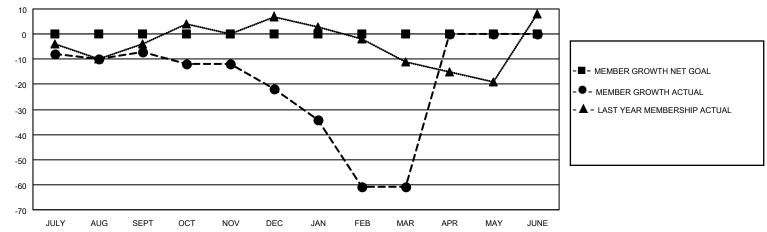

## MONTHLY MEMBERSHIP PROGRESS REPORT

LOCATION GEORGIA District 18 L Results as of: 3/31/2021

| Clubs         |               |             |               | Members               |                        |                         |                                                    |  |
|---------------|---------------|-------------|---------------|-----------------------|------------------------|-------------------------|----------------------------------------------------|--|
|               | RESULTS FOR   | R 2020-2021 |               | RESULTS FOR 2020-2021 |                        |                         |                                                    |  |
| QUARTER       | NEW CLUB GOAL | NEW CLUBS   | DROPPED CLUBS | QUARTER MEM           | BER GROWTH NET<br>GOAL | MEMBER GROWTH<br>ACTUAL | DROPPED<br>MEMBERS ACTUAL<br>(including transfers) |  |
| JULY/AUG/SEPT | 0             | 0           | 0             | JULY/AUG/SEPT         | 0                      | 19                      | 26                                                 |  |
| OCT/NOV/DEC   | 0             | 0           | 0             | OCT/NOV/DEC           | 0                      | 13                      | 25                                                 |  |
| JAN/FEB/MAR   | 0             | 0           | 2             | JAN/FEB/MAR           | 0                      | 21                      | 60                                                 |  |
| APR/MAY/JUNE  | 1             | 0           | 0             | APR/MAY/JUNE          | 0                      | 0                       | 0                                                  |  |

## GOALS AND ACTUAL MEMBERS CUMULATIVE

| DROPPED CLUBS: 2 |     | 16 CLUBS OF 45 ADDED 1 OR MORE | GENDER DISTRIBUTION                |              |     |
|------------------|-----|--------------------------------|------------------------------------|--------------|-----|
|                  |     | NEW MEMBERS                    | MALE                               | 754 (64.61%) |     |
|                  |     |                                | FEMALE                             | 413 (35.39%) |     |
| DROPPED MEMBERS  |     |                                |                                    |              |     |
| DECEASED         | 18  | CLICK HERE FOR CUMULATIVE      | TOTAL FAMILY UNIT MEMBERS          |              | 206 |
| CLUB CANCELLED   | 32  | MEMBERSHIP DATA                |                                    |              | 400 |
| OTHER            | 61  |                                | FAMILY MEMBERS PAYING HALF<br>DUES |              | 106 |
| TOTAL            | 111 |                                |                                    |              |     |