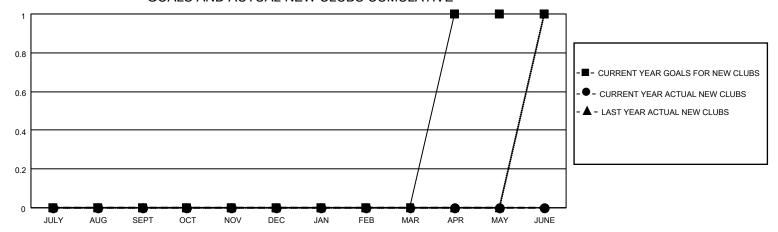

## MONTHLY MEMBERSHIP PROGRESS REPORT

LOCATION GEORGIA District 18 L Results as of: 3/31/2021

| Clubs         |               |             |               | Members               |                        |                         |                                                    |  |
|---------------|---------------|-------------|---------------|-----------------------|------------------------|-------------------------|----------------------------------------------------|--|
|               | RESULTS FOR   | R 2020-2021 |               | RESULTS FOR 2020-2021 |                        |                         |                                                    |  |
| QUARTER       | NEW CLUB GOAL | NEW CLUBS   | DROPPED CLUBS | QUARTER MEM           | BER GROWTH NET<br>GOAL | MEMBER GROWTH<br>ACTUAL | DROPPED<br>MEMBERS ACTUAL<br>(including transfers) |  |
| JULY/AUG/SEPT | 0             | 0           | 0             | JULY/AUG/SEPT         | 0                      | 19                      | 26                                                 |  |
| OCT/NOV/DEC   | 0             | 0           | 0             | OCT/NOV/DEC           | 0                      | 13                      | 25                                                 |  |
| JAN/FEB/MAR   | 0             | 0           | 2             | JAN/FEB/MAR           | 0                      | 21                      | 60                                                 |  |
| APR/MAY/JUNE  | 1             | 0           | 0             | APR/MAY/JUNE          | 0                      | 0                       | 0                                                  |  |

## GOALS AND ACTUAL NEW CLUBS CUMULATIVE